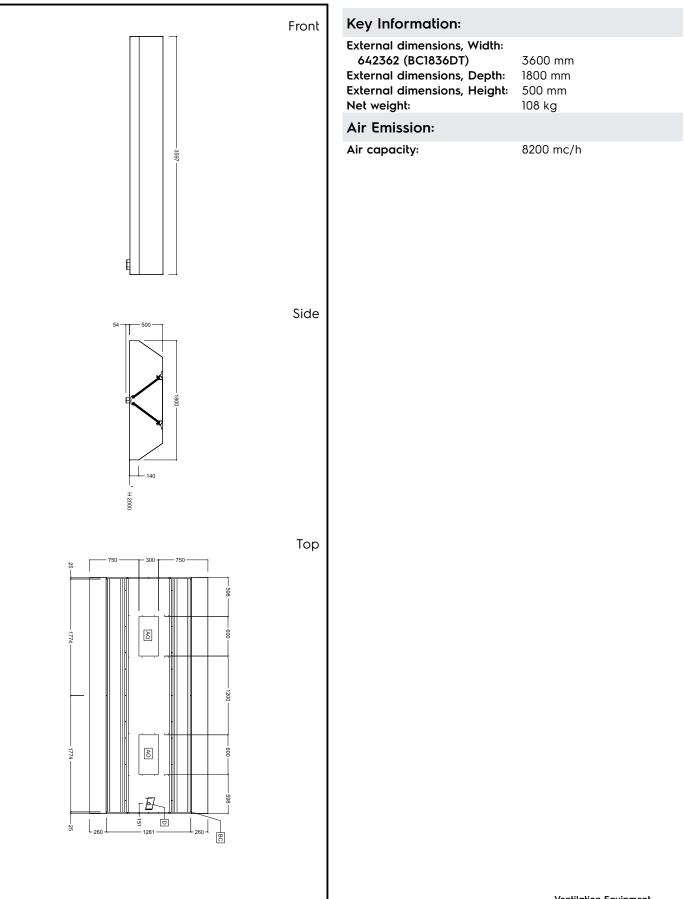

Ventilation Equipment 304 S/S Island Hood+Filters 3600X1800mm

| 642362 (BC1836DT) | 304 stainless steel Island<br>Hood with filters                                                                                  |
|-------------------|----------------------------------------------------------------------------------------------------------------------------------|
| Short Form Sp     | pecification                                                                                                                     |
| Item No.          |                                                                                                                                  |
|                   | less steel. Equipped with labyrinth filters in 304 AISI<br>304 AISI stainless steel, grease collecting trough all<br>cting tray. |

#### Main Features

- External panels with upturned edges to avoid injuries.
- Prearranged for installation of lighting.
- Low noise level.

### Construction

- Eyebolts and screw anchors for ceiling installation.
- 304 AISI stainless steel condensation collection tray.
- Labyrinth filters guarantee constant filtration to avoid clogging and to protect against fire.
- 304 AISI stainless steel blind panels for a correct exhaustion.
- Outlet holes are sized in order to minimize drops in pressure.
- Perimetral gutter with drain hole to transfer grease into a 304 AISI container.
- Entirely constructed in 304 AISI stainless steel.
- 304 AISI stainless steel labyrinth filters easily removable for cleaning.